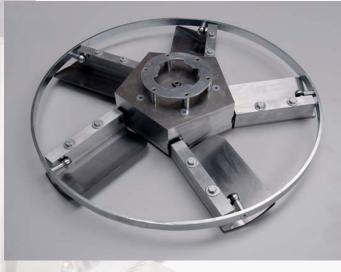

## EFS 180 E with swivel motor Use with the V600 power trowel

## Areas of use:

For compacting and planing screeds, concrete flooring, industrial screeds and design screeds on small to medium-sized surfaces in residential building work and for repairing surfaces in industrial areas.

Advantage: using the centre adjusting screw, the working angle of the plastic or metal trowels can be adjusted according to the mortar material used in order to achieve an optimum surface quality.

## Technical data:

Motor Universal motor Power 1500 W Voltage 230 V/50 Hz AC 12 A (time-lag) Fuse Speed 60 - 200 rpm infinitely adjustable Weight 28.6 kg with guide handle without accessories Ø machine 440 mm Ø tools 400 - 600 mm Ø power trowel 600 mm